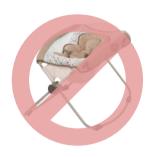

#### **Incline Sleepers**

Due to risk posed to infants, incline sleepers can no longer be accepted at Just Between Friends sales. A notice was provided by the CPSC on November 11, 2018 in which these sleepers were deemed unsafe after repeated incidents of infant suffocation.